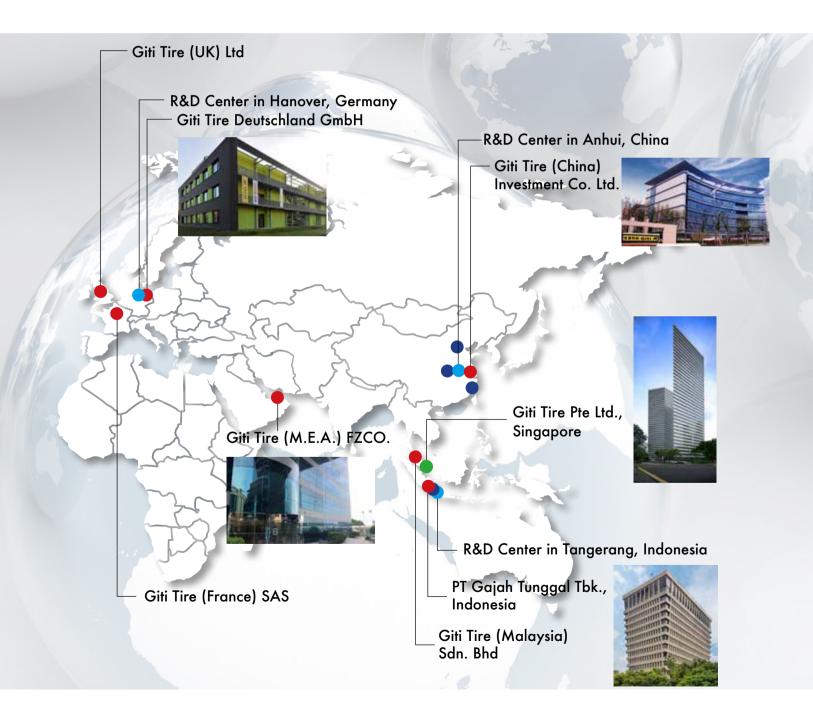

# A Strong Presence All Around the World

As a Singapore-based global tire company, one of Giti Tire's strengths is its international reach encompassing distribution, facilities, OEM fitments, and brand-driven motorsports.

This begins from Giti's 10 offices, 5 manufacturing plants in three countries, and tire sales in more than 130 countries around the world, and continues with Giti's highly diverse team-members, partners, and activities globally.

Factories in Indonesia, China, and the a full new tire production facility in South Carolina of the United States

All plants have obtained ISO/TS16949:2002 accreditation (the highest standard of quality control) and ISO14001 Environmental Management System Accreditation