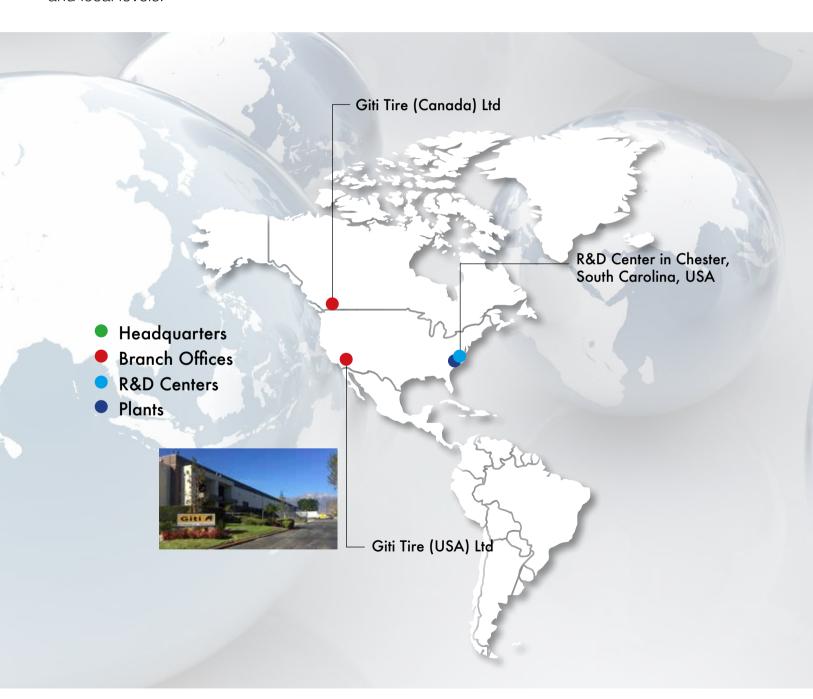

# A Strong Presence All Around the World

As a Singapore-based global tire company, one of Giti Tire's strengths is its international reach encompassing distribution, facilities, OEM fitments, and brand-driven motorsports.

This begins from Giti's 10 offices, 5 manufacturing plants in three countries, and tire sales in more than 130 countries around the world, and continues with Giti's highly diverse team-members, partners, and activities globally.

Factories in Indonesia, China, and the a full new tire production facility in South Carolina of the United States

All plants have obtained ISO/TS16949:2002 accreditation (the highest standard of quality control) and ISO14001 Environmental Management System Accreditation