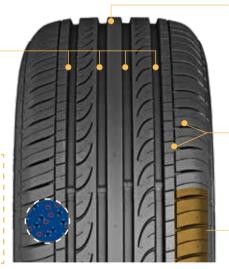

## Four Wide Longitudinal Grooves

Evacuate water efficiently for improved wet performance

#### Central Rib Design

Improves high-speed stability

Optimized, Noise-Reducing Variable Pitch Design

Create a quiet and comfortable ride

### advanztech

New Advanced Silica Compound for Wet and Dry Driving.

Excellent braking and handling performance in various conditions

#### Large Shoulder Blocks For Improved Cornering

Reduce tread movement and deliver agile driving response

| Inch | Series | Tire Size  | Load Index | Speed<br>Rating | UTQG    | Tread Depth | Overall<br>Diameter | Side Wall |
|------|--------|------------|------------|-----------------|---------|-------------|---------------------|-----------|
| 20   | 35     | 255/35ZR20 | 97         | W               | 280AA A | 7.0         | 686                 | BSW       |
| 18   | 45     | 245/45ZR18 | 100        | W               | 280AA A | 7.0         | 677                 | BSW       |
| 17   | 40     | 245/40ZR17 | 91         | W               | 280AA A | 7.0         | 628                 | BSW       |
|      | 50     | 225/50ZR17 | 98         | W               | 280AA A | 7.0         | 658                 | BSW       |
|      | 50     | 205/50ZR17 | 93         | W               | 280AA A | 7.0         | 638                 | BSW       |
| 16   | 50     | 205/50ZR16 | 91         | W               | 280AA A | 7.0         | 612                 | BSW       |
|      | 50     | 195/50R16  | 88         | V               | 280AA A | 7.0         | 602                 | BSW       |
| 15   | 45     | 195/45R15  | 78         | V               | 280AA A | 7.0         | 557                 | BSW       |
|      | 50     | 195/50R15  | 82         | V               | 280AA A | 7.0         | 577                 | BSW       |