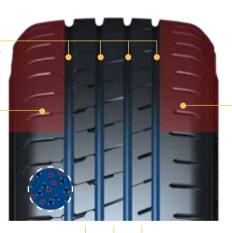

# 

· An ultra-high performance tire for incredible handling and comfort

|              | Features                                                  |             | Advantage                                                                                              | Benefits                |
|--------------|-----------------------------------------------------------|-------------|--------------------------------------------------------------------------------------------------------|-------------------------|
|              | Asymmetrical Pattern                                      | <b>&gt;</b> | Steering pattern with minimal deformation & strong outside rigidity for precise turning response       |                         |
| <b>* * *</b> | Tread compound formula inspired by auto-racing technology | <b>&gt;</b> | Active Hydrophilic Factor ensures and enhances grip during high-speed driving on wet ground            | Exceptional<br>Handling |
|              | Full time dynamic grip design                             | <b>&gt;</b> | Excellent braking performance and providing excellent grip and long tread life                         |                         |
|              | Multi-block silent pattern design                         | <b>&gt;</b> | Pattern blocks design effectively disperses noise                                                      |                         |
|              | 3D silent pattern block design                            | •           | Pattern block chamfer allows for easier discharge of compressed air in the trench, reducing tire noise | Comfort & Silence       |
|              | Fine groove design                                        | •           | Added steel sheets balance inner rigidity of the tire, reducing noise generated                        |                         |